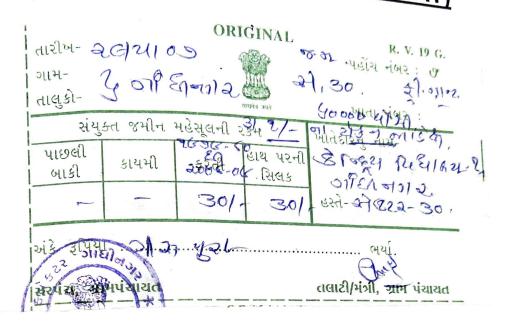

# KENDRIYA VIDYALAYA NO.1, SECTOR-30 GANDHINAGAR-382030 (GUJARAT)

PAYMENT OF LEASE DEED RENT @RE.1/- PAID ROM 1979-80 TO 2008-2009 (TOTAL 30 YEARS) VIDE RECEIPT NO.7 (R.V. 19 G.) DATED 29.05.2007

6.6.6. (H) 814-30,000 R. 1844. 344-36 ad-345 ad-36 sun order 50 your 35 sylves 35 all 5/239 1 5413 61-30-5-6130 Lot off misthe Course gourges of your sur of 20000 and 5/239 1 5413 61-30-5-6130 ad 5/34 AM Course gours of 30 your sur of 3413 415 60000