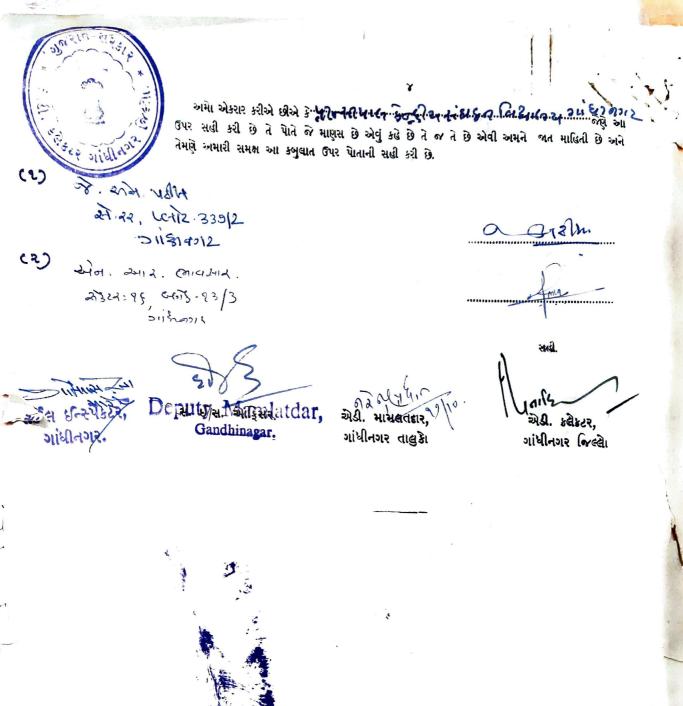

### ક્ષુલાત

ગાંધીનગર જિલ્લાના એડીશનલ કલેકટર જોગ.

કરતું. કેન્દ્રી રા સ્તેગાદન વિદેશ (સ્તેજ્ટલ ક્રિક્ટલ ક્રિક્ટલ ક્રિક્ટલ સ્તિ રા જરાન) કું કર્યું કરિક્ટલ ક્રિક્ટલ કરનારોએ તથા એસાઈનીઓની વતી હેઠળ જણાવેલી શરતોએ આ સાથે જેહેલા પરિશિષ્ટમાં નિર્દિષ્ટ કરેલી જમીન (જેને હવે પછી 'સદરહુ જમીન' કહી છે તે)નું ખાતું ક્રિક્ટલ કરેલું.

#### શરતા

- ૧. હું સદરહુ જમીન બાબત વખતોવખત કાયદેસર રીતે લહેણી થતી જમીન મહેસૂલ એટલે કે તારીખ પ્રતિએત્પારિટ્યા થી શરૂ થતા અને કેપાંચ્યાપા મામાં માત્ર પુરા થતા વર્ષની મુદત માટે રૂપીયા મામ્યો કર્યો કે તારીખ ની રકમ આકારણી તરીકે આપીશ અને ત્યાર પછી કાયદેસરના અધિકારી વખતોવખત ઠરાવે તેટલી વધુ આકારણી તેટલી મુદત માટે આપીશ.
  - ર. ઉપયોગ.–હું સદરહુ જમીન અને તે ઉપર બાંધેલા અથવા બંધાનાર મકાનનો ઉપયોગ મારા ર<del>હેણા</del>કના/ વેપાર અને વાણીજયના/<del>પ્રેપ્સ્થિક એક્ડ્રેલ પ્રેપ્</del>યહેતું સિવાય અન્ય હેતુઓ માટે (એડીશનલ) ક્લેક્ટરની તે બાબતની પૂર્વ મંજૂરી મેળવ્યા સિવાય નહિ કરૂં અને નહી થવા દઉં.
  - 3. બાંધકામ.—સદરહુ જમીન ઉપર પ્રમાણસર અને કાયમી પ્રકારનું મકાન હું બાંધીશ. અને પુરાં કરીશ. આ સબંધમાં ગાંધીનગરમાં મકાનોના બાંધકામ માટેના જે બિલ્ડીંગ રેગ્યુલેશન અને ઝાર્નીંગ પ્લાન સરકારશીએ અથવા સરકારશ્રીના સક્ષમ અધિકારીએ ઠરાવ્યા હશે તેમાંની પ્રત્યેક બાબતનું અને આ સાથે જોડેલ પરિશિષ્ટ-૨માં જણાવેલ વિશેષ બાબતોનું હું પુરેપુરં પાલન કરીશ.
  - ૪. કરો આપવાની જવાબદારી.—હું સદરહુ જમીનના સંબંધમાં આપવાજોગ સઘળા કરો, દરો તથા વેરાઓ આપીશ.
  - પ. સત્તા પ્રકાર.—સરદહુ જમીન મને એવી શરતને પાત્ર આપવામાં આવી છે કે હું મારા વાલીવારસો, મૃત્યુપત્ર ચલાવનારાઓ, એડમીનીસ્ટ્રેટરો અને માન્ય રાખેલ એસાઈનીઓ સરકારશ્રીની પૂર્વમંજૂરી મેળવ્યા વિના સદરહુ જમીન અથવા તેના કોઈ પણ ભાગ અથવા તેમાંનું કોઈપણ હીત કોઈપણ વખતે કોઈપણ પ્રકારે તબદીલ કરીશું નહિ.
  - <sup>દ</sup>. કા**યદાના ઠરાવ લાગુ પાડવા બાબત** .—સદરહુ કાયદાની જોગવાઈઓ અને તેની રૂએ વિદામાન કાળે અમલમાં હોય તેવા સઘળા કાનૂના તથા હુકમા અને ગાંધીનગર માટે સરકારશ્રીએ જે હુકમા કર્યા હોય તે આ કબુલાતની શરતાને લાગુ પડી શકે તથા વિરૂધ્ધ ન હોય તેટલે સુધી સદરહુ જમીનના મારા ખાતાને લાગુ પડશે.
  - ૭. શિક્ષા :-(અ) .—ઉપરની કોઈપણ શરતોનો હું ભંગ કરૂ તો ક્લેક્ટરને સદરહુ કાયદાના ઠરાવાની રૂએ જે કોઈપણ બીજી શિક્ષાને હું પાત્ર હોઉં તે શિક્ષાને બાધ આવ્યા સિવાય તે ફરમાવે તેવા દંડ અને અથવા આકાર સરકારશ્રીને આપ્યેથી સદરહુ જમીન મારે ખાતે ચાલુ રાખવા અધિકાર છે.
  - (બ) ઉપરની પેટા રકમ (અ) ને વિરોધ આવશે તો પણ ક્લેક્ટર તે અર્થે દરાવે તે વખતની અંદર આ કબુલાતના દરાવા વિરૂધ્ધ બાંધેલા અથવા વાપરવામાં આવતા કોઈપણ મકાન અથવા ઈમારત તોડી પાડવાનું અથવા તેમાં ફેરફાર કરવાનું ફરમાવવાને મુખત્યાર છે અને દરાવેલી મુદતની અંદર એવું તોડી પાડવાનું અથવા ફેરફારનું કામ પુરૂ કરવામાં આવે નહિ તો તે કામ તે પાતે પુરૂ કરાવવાને અને તે પુરૂ કરાવવા બદલના ખર્ચ મારી પાસેથી જમીન મહેસૂલની બાકી તરીકે વસૂલ કરવાને તે મુખત્યાર છે.